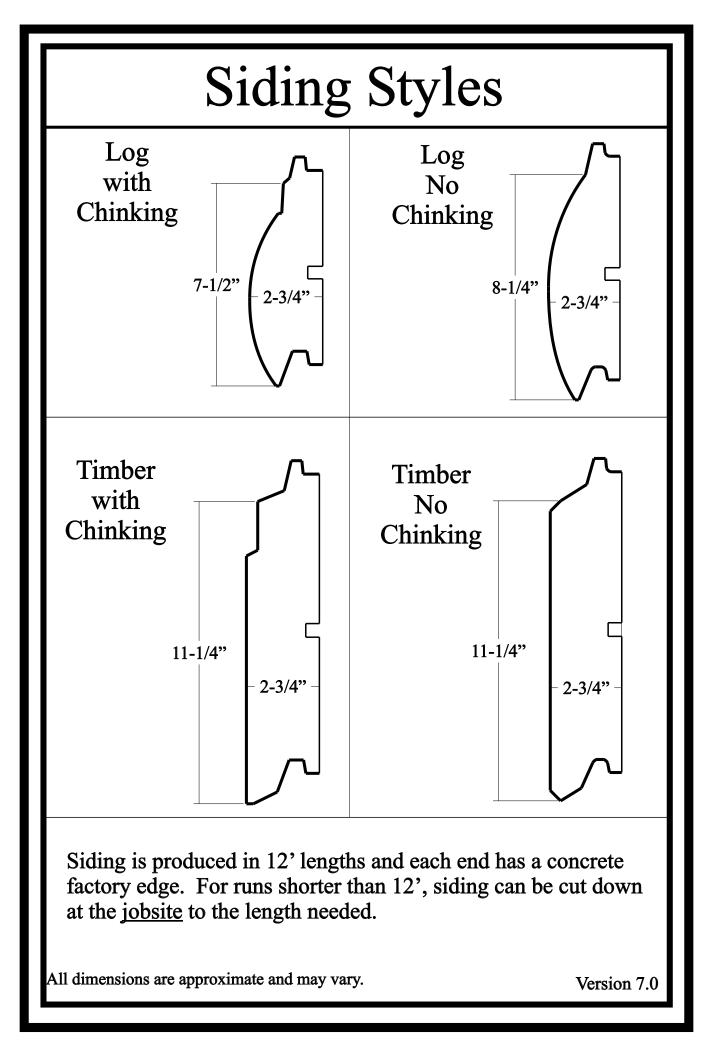

## **Corner Trims**

## Round Outside Corner



This part is used at 90 degree outside corners.

Included is a "Wood Corner Base."

It is produced in 10' lengths and <u>will be</u> <u>cut at the jobsite</u> to the length needed.

The bottom end of the part is finished.

## Square Outside Corner



This part is used at 90 degree outside corners.

It is produced in 10' lengths and <u>will be</u> <u>cut at the jobsite</u> to the length needed.

The bottom end of the part is finished.

Outside Corner, 135 Degree



This part is used at 135 degree outside corners, often found on bay windows.

It is produced in 10' lengths and <u>will be</u> <u>cut at the jobsite</u> to the length needed.

The bottom end of the part is finished.





This part is used at 90 degree inside corners.

It is prod