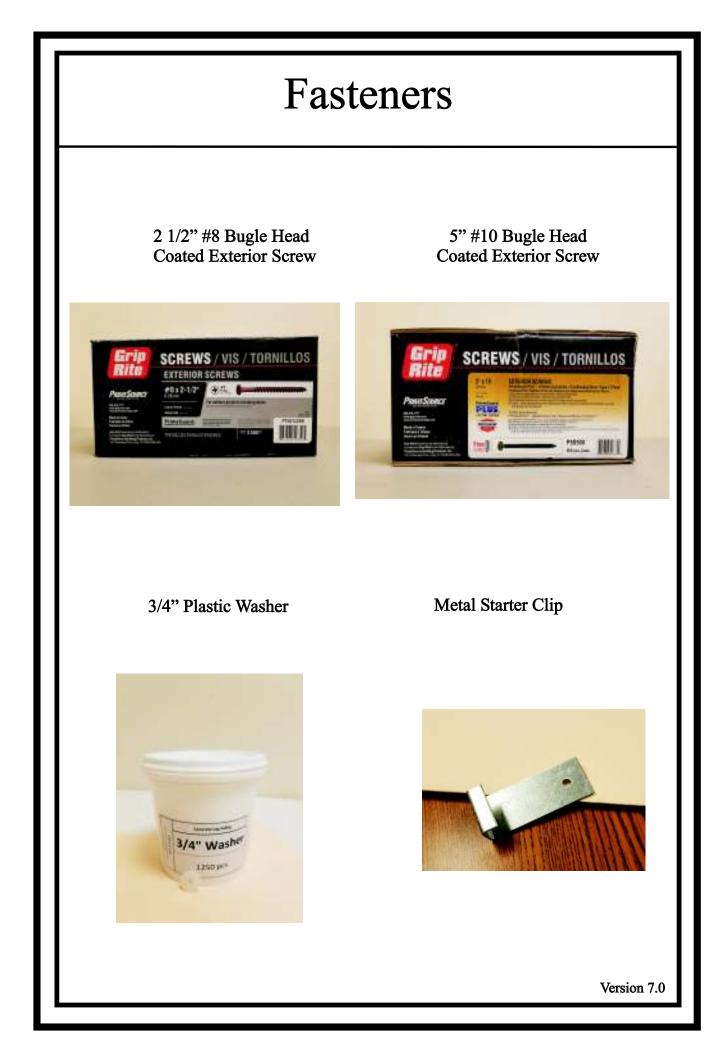

the jobsite</u> to the length needed.

The bottom end of the part is finished.

## Square Outside Corner



This part is used at 90 degree outside corners.

It is produced in 10' lengths and <u>will be</u> <u>cut at the jobsite</u> to the length needed.

The bottom end of the part is finished.

Outside Corner, 135 Degree



This part is used at 135 degree outside corners, often found on bay windows.

It is produced in 10' lengths and <u>will be</u> <u>cut at the jobsite</u> to the length needed.

The bottom end of the part is finished.





This part is used at 90 degree inside corners.

It is produced in 10' lengths and  $\underline{\text{will be}}$ <u>cut at the jobsite</u> to the length needed.

The bottom end of the part is finished.

All dimensions are approximate and may vary.









Version 7.0