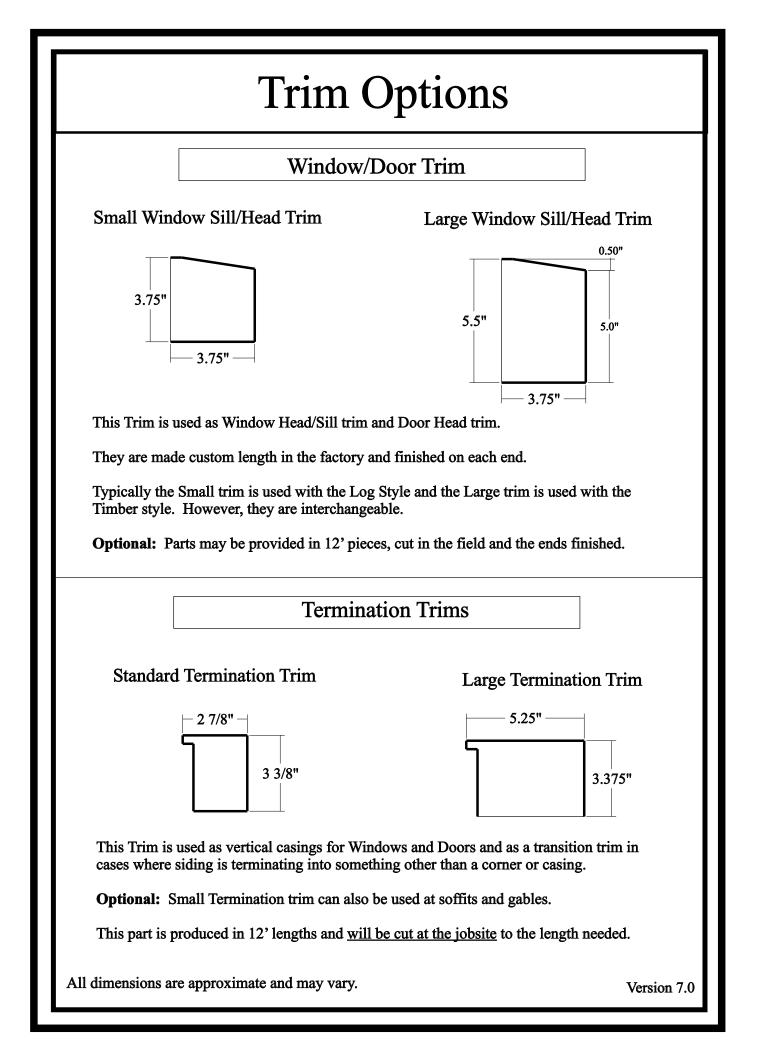

## **Corner Trims**

## Round Outside Corner



This part is used at 90 degree outside corners.

Included is a "Wood Corner Base."

It is produced in 10' lengths and <u>will be</u> <u>cut at the jobsite</u> to the length needed.

The bottom end of the part is finished.

## Square Outside Corner



This part is used at 90 degree outside corners.

It is produced in 10' lengths and <u>will be</u> <u>cut at the jobsite</u> to the length needed.

The bottom end of the part is finished.

Outside Corner, 135 Degree



This part is used at 135 degree outside corners, often found on bay windows.

It is produced in 10' lengths and <u>will be</u> <u>cut at the jobsite</u> to the length needed.

The bottom end of the part is finished.





This part is used at 90 degree inside corners.

It is produc