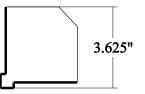

This part is used at 90 degree inside corners.

It is produced in 10' lengths and  $\underline{\text{will be}}$ <u>cut at the jobsite</u> to the length needed.

The bottom end of the part is finished.

All dimensions are approximate and may vary.