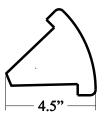

Outside Corner, 135 Degree

This part is used at 135 degree outside corners, often found on bay windows.

It is produced in 10' lengths and <u>will be</u> <u>cut at the jobsite</u> to the length needed.

The bottom end of the part is finished.