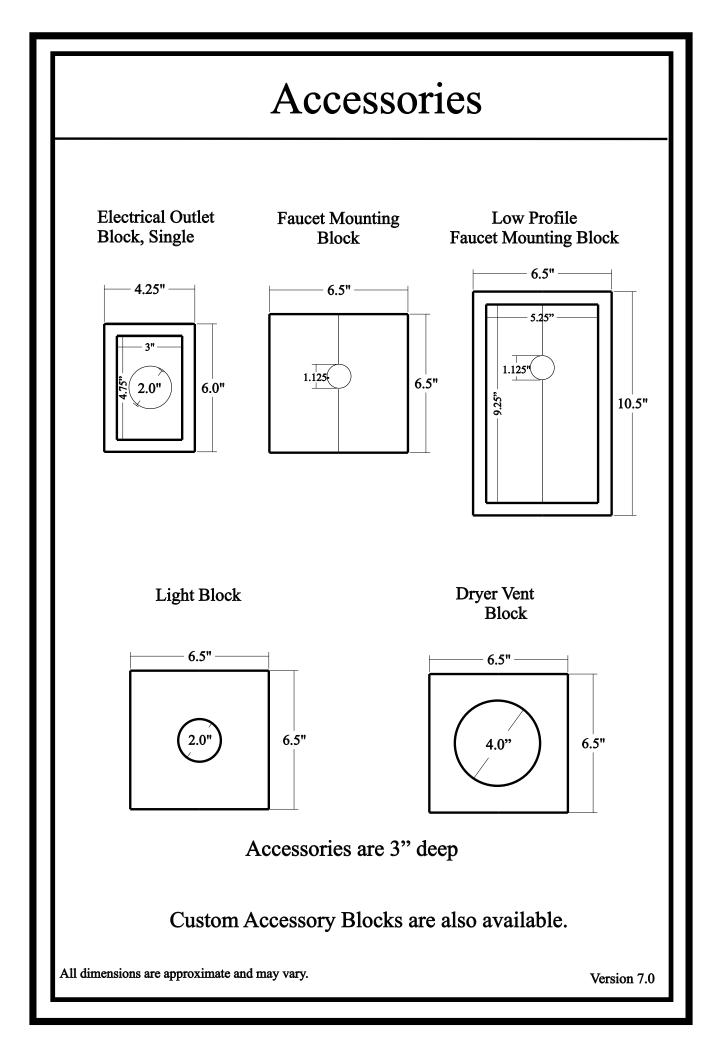

at the jobsite</u> to the length needed.

The bottom end of the part is finished.

## Square Outside Corner



This part is used at 90 degree outside corners.

It is produced in 10' lengths and <u>will be</u> <u>cut at the jobsite</u> to the length needed.

The bottom end of the part is finished.

Outside Corner, 135 Degree



This part is used at 135 degree outside corners, often found on bay windows.

It is produced in 10' lengths and <u>will be</u> <u>cut at the jobsite</u> to the length needed.

The bottom end of the part is finished.





This part is used at 90 degree inside corners.

It is produced in 10' lengths and  $\underline{\text{will be}}$ <u>cut at the jobsite</u> to the length needed.

The bottom end of the part is finished.

All dimensions are approximate and may vary.









Version 7.0