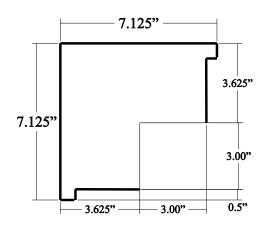

This part is used at 90 degree inside corners.

It is produced in 10' lengths and  $\underline{\text{will be}}$ <u>cut at the jobsite</u> to the length needed.

The bottom end of the part is finished.

All dimensions are approximate and may vary.