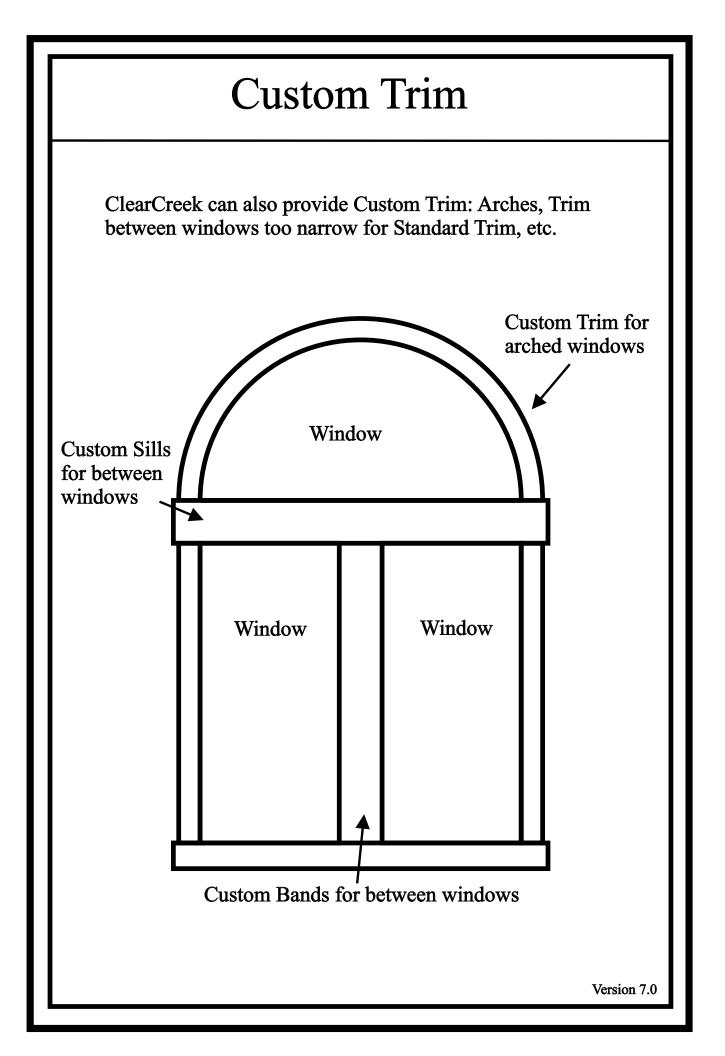

t at the jobsite</u> to the length needed.

The bottom end of the part is finished.

## Square Outside Corner



This part is used at 90 degree outside corners.

It is produced in 10' lengths and <u>will be</u> <u>cut at the jobsite</u> to the length needed.

The bottom end of the part is finished.

Outside Corner, 135 Degree



This part is used at 135 degree outside corners, often found on bay windows.

It is produced in 10' lengths and <u>will be</u> <u>cut at the jobsite</u> to the length needed.

The bottom end of the part is finished.





This part is used at 90 degree inside corners.

It is produced in 10' lengths and  $\underline{\text{will be}}$ <u>cut at the jobsite</u> to the length needed.

The bottom end of the part is finished.

All dimensions are approximate and may vary.









Version 7.0