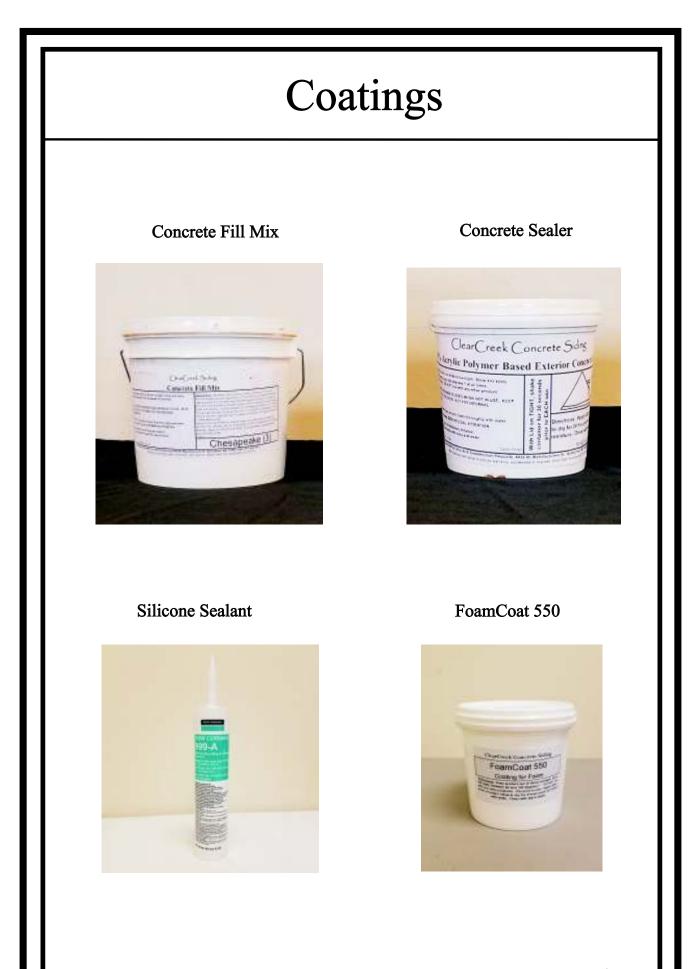

he jobsite</u> to the length needed.

The bottom end of the part is finished.

## Square Outside Corner



This part is used at 90 degree outside corners.

It is produced in 10' lengths and <u>will be</u> <u>cut at the jobsite</u> to the length needed.

The bottom end of the part is finished.

Outside Corner, 135 Degree



This part is used at 135 degree outside corners, often found on bay windows.

It is produced in 10' lengths and <u>will be</u> <u>cut at the jobsite</u> to the length needed.

The bottom end of the part is finished.





This part is used at 90 degree inside corners.

It is produced in 10' lengths and  $\underline{\text{will be}}$ <u>cut at the jobsite</u> to the length needed.

The bottom end of the part is finished.

All dimensions are approximate and may vary.









Version 7.0