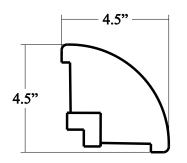

## **Corner Trims**

## Round Outside Corner

This part is used at 90 degree outside corners.

Included is a "Wood Corner Base."

It is produced in 10' lengths and <u>will be</u> <u>cut at the jobsite</u> to the length needed.

The bottom end of the part is finished.